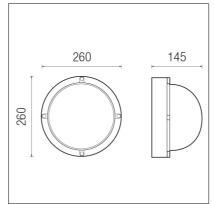

## **NOTES**

Luminaires are supplied with a glass diffuser. Available also with polycarbonate diffuser on request.

| Code     | Light source | Power | Lum.<br>Flux * | Socket  | Colour<br>Temperature |
|----------|--------------|-------|----------------|---------|-----------------------|
| 3021.00X | A60          | 100W  |                | E27     |                       |
| 3021.96X | TC-D         | 18W   |                | G24 d-2 |                       |
| 3021.66X | LED          | 17W   | 2500 lm        |         | 4000 K                |
| 3021.67X | LED          | 17W   | 2500 lm        |         | 3000 K                |

<sup>\*</sup> Lumen rating is related to the flux emitted by the LED module and not to the flux emitted by the appliance

| -     | Wall mounting                                      | Ceiling mounting | Single power supply cables input | IK 04 | Glass diffuser<br>Impact Energy (J):<br>0,5 |
|-------|----------------------------------------------------|------------------|----------------------------------|-------|---------------------------------------------|
| IK 10 | Polycarbonate diffuser<br>Impact Energy (J):<br>20 |                  |                                  |       |                                             |