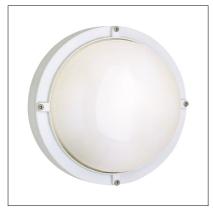

## Indoor and outdoor luminaire constructed of:

- Painted die-cast aluminium bodyOpal polycarbonate or satin glass diffuser
- EPDM gasket
- Stainless steel screws
- Painting using high resistance to UV and corrosion polyester powders