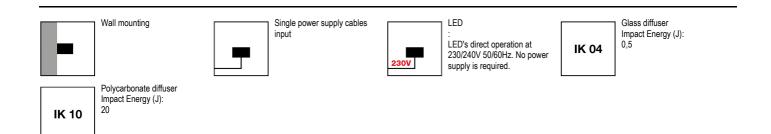

## Indoor and outdoor luminaire constructed of:

- Painted die-cast aluminium bodyOpal polycarbonate or satin glass diffuser
- EPDM gasket
- Stainless steel screws
- · Painting using high resistance to UV and corrosion polyester powders