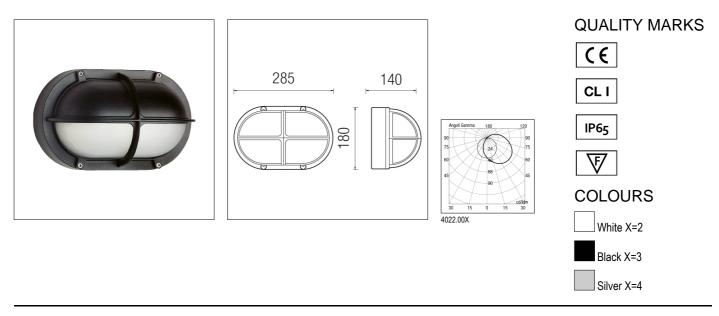

## Indoor and outdoor luminaire constructed of:

- Painted die-cast aluminium bodyOpal polycarbonate or satin glass diffuser
- EPDM gasket
- Stainless steel screws
- · Painting using high resistance to UV and corrosion polyester powders

## NOTES

Luminaires are supplied with a glass diffuser. Available also with polycarbonate diffuser on request.

| Code     | Light source | Power | Lum.<br>Flux * | Socket  | Colour<br>Temperature | Notes                              |
|----------|--------------|-------|----------------|---------|-----------------------|------------------------------------|
| 4022.00X | A60          | 75W   |                | E27     |                       |                                    |
| 4022.96X | TC-D         | 18W   |                | G24 d-2 |                       |                                    |
| 4022.95X | TC-D         | 26W   |                | G24 d-3 |                       |                                    |
| 4022.66X | LED          | 13W   | 1790 lm        |         | 4000 K                | Built-in electronic power supplier |
| 4022.67X | LED          | 13W   | 1790 lm        |         | 3000 K                | Built-in electronic power supplier |