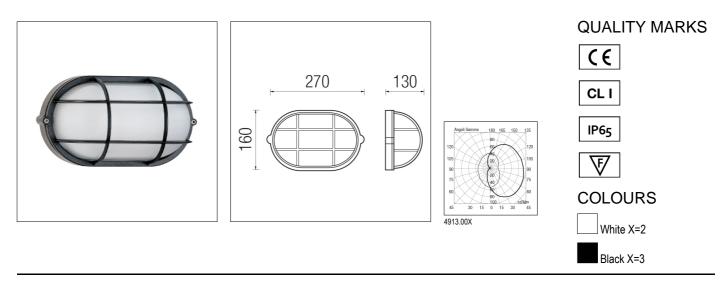

## NOTES

Luminaires are supplied with a glass diffuser. Available also with polycarbonate diffuser on request.

| Code     | Light source | Power | Lum.<br>Flux * | Socket  | Colour<br>Temperature | Notes                              |
|----------|--------------|-------|----------------|---------|-----------------------|------------------------------------|
| 4913.00X | A60          | 75W   |                | E27     |                       |                                    |
| 4913.96X | TC-D         | 18W   |                | G24 d-2 |                       |                                    |
| 4913.66X | LED          | 13W   | 1790 lm        |         | 4000 K                | Built-in electronic power supplier |
| 4913.67X | LED          | 13W   | 1790 lm        |         | 3000 K                | Built-in electronic power supplier |

\* Lumen rating is related to the flux emitted by the LED module and not to the flux emitted by the appliance