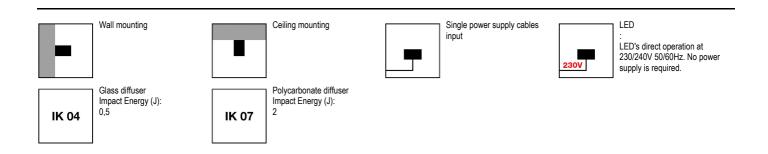

## Indoor and outdoor luminaire constructed of:

- Painted die-cast aluminium body
- Opal polycarbonate or satin glass diffuserEPDM gasket
- Stainless steel screws
- Painting using high resistance to UV and corrosion polyester powders