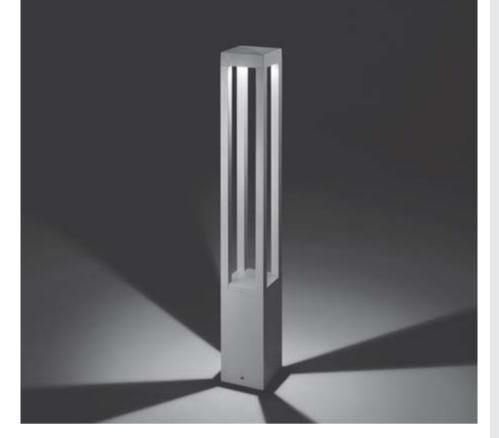

## PROMENADE SQUARE 02

1000mm height bollard, square shape, for outdoor surface installation,  $360^{\circ}$  downward light emission, phospho-chromatised and polyester powder coated extruded aluminum body and die-cast aluminium cover. Polycarbonate Fresnel diffuser, moulded silicone gasket and stainless steel screws. Anchorage flange with threaded bolts included. B uilt-in LED driver 220-240V 50-60Hz, with 1 x COB CREE "CXB 1520" LED. IP66 rating.