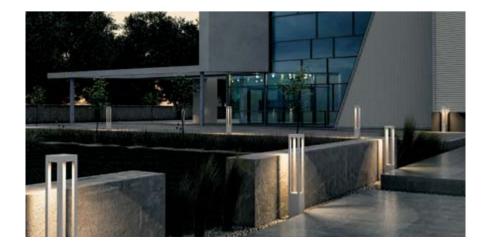

## PROMENADE SQUARE 02

1000mm height bollard, square shape, for outdoor surface installation,  $360^{\circ}$  downward light emission, phospho-chromatised and polyester powder coated extruded aluminum body and die-cast aluminium cover. Polycarbonate Fresnel diffuser, moulded silicone gasket and stainless steel screws. Anchorage flange with threaded bolts included. B uilt-in LED driver 220-240V 50-60Hz, with 1 x COB CREE "CXB 1520" LED. IP66 rating.