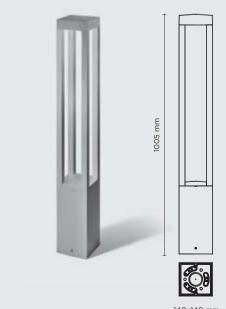

## PROMENADE SQUARE 02

1000mm height bollard, square shape, for outdoor surface installation,  $360^{\circ}$  downward light emission, phospho-chromatised and polyester powder coated extruded aluminum body and die-cast aluminium cover. Polycarbonate Fresnel diffuser, moulded silicone gasket and stainless steel screws. Anchorage flange with threaded bolts included. B uilt-in LED driver 220-240V 50-60Hz, with 1 x COB CREE "CXB 1520" LED. IP66 rating.

## **Technical features**

1-10V

| Wattage      | 26 WATT                                                            |  |
|--------------|--------------------------------------------------------------------|--|
| IP Rating    | IP66                                                               |  |
| IK Rating    | IK10                                                               |  |
| Material     | High corrosion resistance<br>die-cast copper-free<br>aluminum body |  |
| Coating      | Polyester powder coating with phosphocromating pre-finish          |  |
| Light source | NR. 1 COB CREE "CXB 1520"<br>LED                                   |  |
| Screws       | Stainless steel                                                    |  |
| Transformer  | Electronic power supply<br>220/240V 50/60Hz<br>built-in            |  |
| Gasket       | Silicone rubber                                                    |  |
| Glass        | Tempered                                                           |  |
| Cable gland  | M16 rubber grommet                                                 |  |
| Power cable: | not included                                                       |  |
| Gross weight | 7,30 Kg                                                            |  |