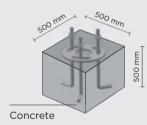

ster powder coating with phosphocromating pre-finish          |  |
| Light source | NR. 1 COB CREE "CXB 1520"<br>LED                                   |  |
| Screws       | Stainless steel                                                    |  |
| Transformer  | Electronic power supply<br>220/240V 50/60Hz<br>built-in            |  |
| Gasket       | Silicone rubber                                                    |  |
| Glass        | Tempered                                                           |  |
| Cable gland  | M16 rubber grommet                                                 |  |
| Power cable: | not included                                                       |  |
| Gross weight | 7,30 Kg                                                            |  |

AC053 - Base Plate