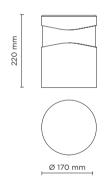

### Designed by MOMO DESIGN

220mm height bollard, round shape, for outdoor surface installation, 360° light emission, phospho-chromatised and polyester powder coated die-cast copper-free aluminium body, polycarbonate diffuser, moulded silicone gasket and stainless steel screws. Anchorage bolts included. Built-in LED driver 220-240V 50-60Hz, with 24 CREE XH-G mid-power LED. IP65 rating.