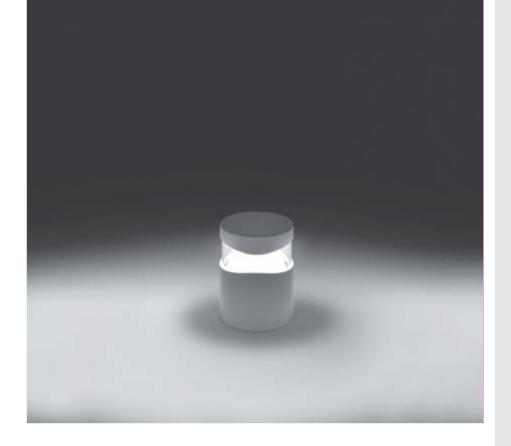

# **BOULEVARD 01360**

### Designed by MOMO DESIGN

220mm height bollard, round shape, for outdoor surface installation, 360° light emission, phospho-chromatised and polyester powder coated die-cast copper-free aluminium body, polycarbonate diffuser, moulded silicone gasket and stainless steel screws. Anchorage bolts included. Built-in LED driver 220-240V 50-60Hz, with 24 CREE XH-G mid-power LED. IP65 rating.