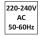

## POWER SUPPLY:

Self contained - 220 - 240VAC/50 - 60Hz

Central battery - 220 - 240VAC/50 - 60Hz; 176 - 275VDC

Central battery FZLV - 24VDC