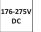

## POWER SUPPLY:

Self contained - 220 - 240VAC/50 - 60Hz

Central battery - 220 - 240VAC/50 - 60Hz; 176 - 275VDC

Central battery FZLV - 24VDC