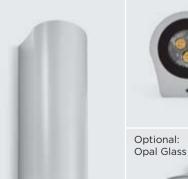

#### **Designed by** MOMO DESIGN

Up & down wall applique for outdoor installation. Phosphochromatised and polyester powder coated copper-free extruded aluminium body, tempered safety glass, moulded silicone gasket and stainless steel screws. Built-in LED driver 220-240V 50-60Hz, with 2 x 3 CREE XP-G2 LED. IP 65 rating.

### **Technical data**

| Wattage      | 11 WATT                                                            |
|--------------|--------------------------------------------------------------------|
| IP Rating    | IP65                                                               |
| IK Rating    | IK09                                                               |
| Material     | High corrosion resistance<br>extruded copper-free aluminum<br>body |
| Coating      | Polyester powder coating with phosphocromating pre-finish          |
| Light source | NR. 2 x 3 CREE XP-G2 LED                                           |
| Screws       | Stainless steel                                                    |
| Transformer  | Electronic power supply 220/240V 50/60Hz built-in                  |
| Cable gland  | M16 rubber grommet                                                 |
| Gasket       | Silicone rubber                                                    |
| Glass        | Tempered                                                           |
| Power cable  | 1 mt. neoprene power cable included                                |
| Gross weight | 2,00 Kg                                                            |
|              |                                                                    |