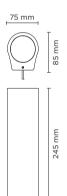

# 402602

# **ECH EVO MINI 02**

#### **Designed by** MOMO DESIGN

Up & down wall applique for outdoor installation. Phosphochromatised and polyester powder coated copper-free extruded aluminium body, tempered safety glass, moulded silicone gasket and stainless steel screws. Built-in LED driver 220-240V 50-60Hz, with 2 x 3 CREE XP-G2 LED. IP 65 rating.