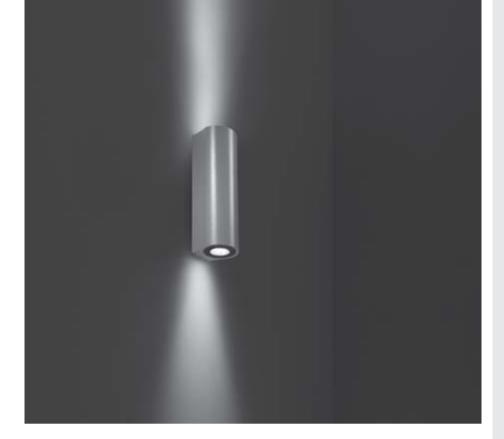

# **ECH EVO MINI 02**

#### **Designed by** MOMO DESIGN

Up & down wall applique for outdoor installation. Phosphochromatised and polyester powder coated copper-free extruded aluminium body, tempered safety glass, moulded silicone gasket and stainless steel screws. Built-in LED driver 220-240V 50-60Hz, with 2 x 3 CREE XP-G2 LED. IP 65 rating.