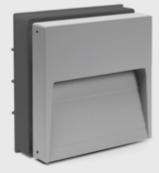

## SURF RECESS MEDIUM

Square wall-recessed luminaire for outdoor installation, phospho-chromatised and polyester powder coated extruded copper-free aluminium body, tempered frosted glass diffuser, moulded silicone gaskets, polypropylene housing for recess. Built-in LED driver 220-240V 50-60Hz, with 14 CREE XH-G mid-power LED. IP65 rating.

## Technical data

| Wattage      | 8 WATT                                                             |  |
|--------------|--------------------------------------------------------------------|--|
| IP Rating    | IP65                                                               |  |
| IK Rating    | IK08                                                               |  |
| Material     | High corrosion resistance<br>die-cast copper-free<br>aluminum body |  |
| Coating      | Polyester powder coating with phosphocromating pre-finish          |  |
| Light source | NR. 14 x CREE XH-G LED                                             |  |
| Screws       | Stainless steel                                                    |  |
| Transformer  | Electrical power supply<br>220/240V 50/60Hz built-in               |  |
| Gasket       | Silicone rubber                                                    |  |
| Glass        | Tempered                                                           |  |
| Cable gland  | M16 rubber grommet                                                 |  |
| Power cable  | 0.10 mt power cable included                                       |  |
| Gross weight | 1,50 Kg                                                            |  |
| Included     | Polypropylene housing for recess                                   |  |
|              |                                                                    |  |