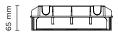

## Technical data

| Wattage      | 8 WATT                                                             |  |
|--------------|--------------------------------------------------------------------|--|
| IP Rating    | IP65                                                               |  |
| IK Rating    | IK08                                                               |  |
| Material     | High corrosion resistance<br>die-cast copper-free<br>aluminum body |  |
| Coating      | Polyester powder coating with phosphocromating pre-finish          |  |
| Light source | NR. 14 x CREE XH-G LED                                             |  |
| Screws       | Stainless steel                                                    |  |
| Transformer  | Electrical power supply<br>220/240V 50/60Hz built-in               |  |
| Gasket       | Silicone rubber                                                    |  |
| Glass        | Tempered                                                           |  |
| Cable gland  | M16 rubber grommet                                                 |  |
| Power cable  | 0.10 mt power cable included                                       |  |
| Gross weight | 1,50 Kg                                                            |  |
| Included     | Polypropylene housing for recess                                   |  |
|              |                                                                    |  |