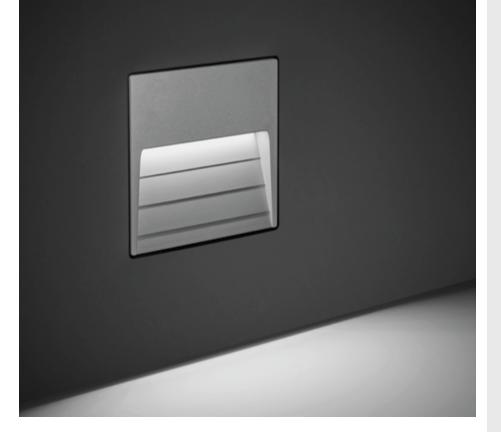

## SURF RECESS MEDIUM

Square wall-recessed luminaire for outdoor installation, phospho-chromatised and polyester powder coated extruded copper-free aluminium body, tempered frosted glass diffuser, moulded silicone gaskets, polypropylene housing for recess. Built-in LED driver 220-240V 50-60Hz, with 14 CREE XH-G mid-power LED. IP65 rating.

Finish color options:

Textured Grey RAL 9006

Anthracite Grey RAL 7016 Matt Black (on request)

158 | puk.it