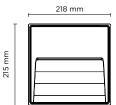

## Technical data

| Wattage      | 8 WATT                                                             |  |
|--------------|--------------------------------------------------------------------|--|
| IP Rating    | IP65                                                               |  |
| IK Rating    | IK08                                                               |  |
| Material     | High corrosion resistance<br>die-cast copper-free<br>aluminum body |  |
| Coating      | Polyester powder coating with phosphocromating pre-finish          |  |
| Light source | NR. 14 x CREE XH-G LED                                             |  |
| Screws       | Stainless steel                                                    |  |
| Transformer  | Electrical power supply<br>220/240V 50/60Hz built-in               |  |
| Gasket       | Silicone rubber                                                    |  |
| Glass        | Tempered                                                           |  |
| Cable gland  | M16 rubber grommet                                                 |  |
| Power cable  | 0.10 mt power cable included                                       |  |
| Gross weight | 1,50 Kg                                                            |  |
| Included     | Polypropylene housing for recess                                   |  |
|              |                                                                    |  |