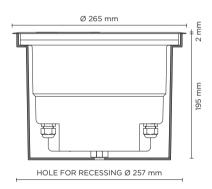

### **Technical data**

| Wattage                  | 12 WATT                                                            |  |
|--------------------------|--------------------------------------------------------------------|--|
| IP Rating                | IP67                                                               |  |
| IK Rating                | IK10                                                               |  |
| Material                 | High corrosion resistance<br>die-cast copper-free<br>aluminum body |  |
| Trim                     | Stainless steel AISI 304                                           |  |
| Coating                  | Polyester powder coating with phosphocromating pre-finish          |  |
| Light source             | NR. 8 x 1.5W CREE "XP-G3" LED                                      |  |
| Screws                   | Stainless steel                                                    |  |
| Transformer              | Electronic power supply<br>220/240V 50/60Hz<br>built-in            |  |
| Static weight resistance | Max 5000 Kg                                                        |  |
| Gasket                   | Silicone rubber                                                    |  |
| Glass                    | Tempered                                                           |  |
| Cable gland              | Double M20                                                         |  |
| Adjustable               | +/- 15 degrees                                                     |  |
| Power cable              | 1 mt. neoprene power cable included                                |  |
| Gross weight             | 5,00 Kg                                                            |  |
| Included                 | Polypropilene recessing box included                               |  |
|                          |                                                                    |  |