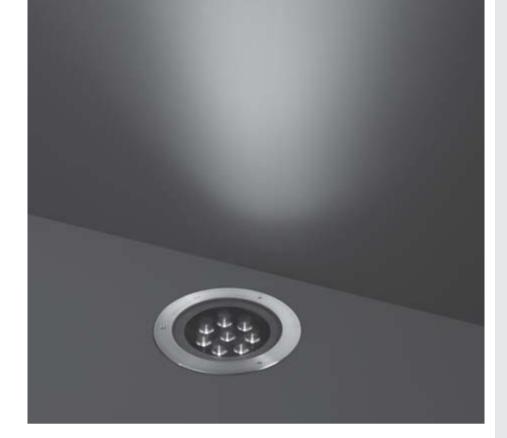

# **'DROFLOOR MAXI**

Round ground-recessed luminaire for outdoor installation, Phospho-chromatised and polyester powder coated die-cast copper-free aluminium body and stainless steel AISI 304 frame, tempered safety glass, moulded silicone gasket. Built-in LED driver 220-240V 50-60Hz, with 8 CREE XP-G3 LED. IP67 rating.