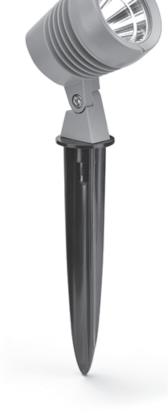

## **JET MEDIUM SPIKE**

Spike projector for outdoor installation through earth spike. Phospho-chromatised and polyester powder coated die-cast copper-free aluminium body, tempered safety glass, moulded silicone gasket and stainless steel screws. Built-in LED driver 220-240V 50-60Hz, with 1 CREE CXA 1507 COB LED. IP66 rating.