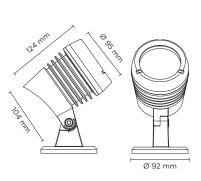

## **JET MEDIUM SPIKE**

Spike projector for outdoor installation through earth spike. Phospho-chromatised and polyester powder coated die-cast copper-free aluminium body, tempered safety glass, moulded silicone gasket and stainless steel screws. Built-in LED driver 220-240V 50-60Hz, with 1 CREE CXA 1507 COB LED. IP66 rating.

### Technical data

| Wattage      | 12 WATT                                                            |  |
|--------------|--------------------------------------------------------------------|--|
| IP Rating    | IP66                                                               |  |
| IK Rating    | IK08                                                               |  |
| Material     | High corrosion resistance<br>die-cast copper-free<br>aluminum body |  |
| Coating      | Polyester powder coating with phosphocromating pre-finish          |  |
| Light source | NR. 1 x 12W COB CREE<br>"CXA 1507" LED                             |  |
| Screws       | Stainless steel                                                    |  |
| Transformer  | Electronic power supply<br>220/240V 50/60Hz<br>built-in            |  |
| Gasket       | Silicone rubber                                                    |  |
| Glass        | Tempered                                                           |  |
| Anti-glare   | Visor                                                              |  |
| Power cable  | 1 mt. neoprene power cable included                                |  |
| Gross weight | 1,40 Kg                                                            |  |
| Spike        | Anticorrosion plastic material                                     |  |
|              |                                                                    |  |