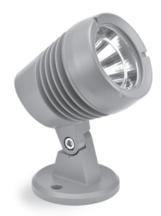

## **JET MEDIUM SPIKE**

Spike projector for outdoor installation through earth spike. Phospho-chromatised and polyester powder coated die-cast copper-free aluminium body, tempered safety glass, moulded silicone gasket and stainless steel screws. Built-in LED driver 220-240V 50-60Hz, with 1 CREE CXA 1507 COB LED. IP66 rating.