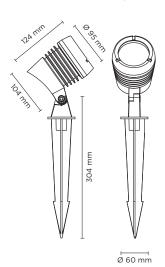

## **JET MEDIUM SPIKE**

Spike projector for outdoor installation through earth spike. Phospho-chromatised and polyester powder coated die-cast copper-free aluminium body, tempered safety glass, moulded silicone gasket and stainless steel screws. Built-in LED driver 220-240V 50-60Hz, with 1 CREE CXA 1507 COB LED. IP66 rating.

### Technical data

| Wattage      | 12 WATT                                                            |  |
|--------------|--------------------------------------------------------------------|--|
| IP Rating    | IP66                                                               |  |
| IK Rating    | IK08                                                               |  |
| Material     | High corrosion resistance<br>die-cast copper-free<br>aluminum body |  |
| Coating      | Polyester powder coating with phosphocromating pre-finish          |  |
| Light source | NR. 1 x 12W COB CREE<br>"CXA 1507" LED                             |  |
| Screws       | Stainless steel                                                    |  |
| Transformer  | Electronic power supply<br>220/240V 50/60Hz<br>built-in            |  |
| Gasket       | Silicone rubber                                                    |  |
| Glass        | Tempered                                                           |  |
| Anti-glare   | Visor                                                              |  |
| Power cable  | 1 mt. neoprene power cable included                                |  |
| Gross weight | 1,40 Kg                                                            |  |
| Spike        | Anticorrosion plastic material                                     |  |
|              |                                                                    |  |