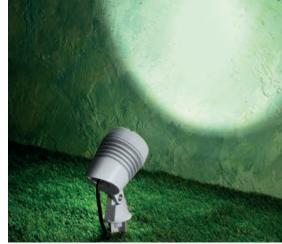

## **JET MEDIUM SPIKE**

Spike projector for outdoor installation through earth spike. Phospho-chromatised and polyester powder coated die-cast copper-free aluminium body, tempered safety glass, moulded silicone gasket and stainless steel screws. Built-in LED driver 220-240V 50-60Hz, with 1 CREE CXA 1507 COB LED. IP66 rating.