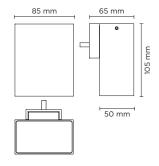

## TAG MINI 01

Wall applique, to be mounted on an outdoor façade/wall, with one side light distribution. Luminaire body is made of extruded copper-free aluminum, secured with die-cast aluminum base, tempered safety glass, moulded silicone gasket and stainless steel screws. Built-in LED driver 220-240V 50-60Hz, with nr. 2 CREE XP-G2 LED. IP65 rating.

## Technical data

| Wattage      | 4.5 WATT                                                           |  |
|--------------|--------------------------------------------------------------------|--|
| IP Rating    | IP65                                                               |  |
| IK Rating    | IK08                                                               |  |
| Material     | High corrosion resistance<br>extruded copper-free<br>aluminum body |  |
| Coating      | Polyester powder coating with phosphocromating pre-finish          |  |
| Light source | NR. 2 CREE XP-G2 LED                                               |  |
| Screws       | Stainless steel                                                    |  |
| Transformer  | Electronic power supply<br>220/240V 50/60Hz built-in               |  |
| Gasket       | Silicone rubber                                                    |  |
| Power cable  | 0,10 mt. neoprene<br>power cable included                          |  |
| Glass        | Tempered                                                           |  |
| Gross weight | 1,00 Kg                                                            |  |