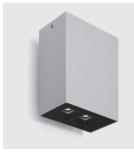

## TAG MINI 01

Wall applique, to be mounted on an outdoor façade/wall, with one side light distribution. Luminaire body is made of extruded copper-free aluminum, secured with die-cast aluminum base, tempered safety glass, moulded silicone gasket and stainless steel screws. Built-in LED driver 220-240V 50-60Hz, with nr. 2 CREE XP-G2 LED. IP65 rating.

## Technical data

| Wattage      | 4.5 WATT                                                           |  |
|--------------|--------------------------------------------------------------------|--|
| IP Rating    | IP65                                                               |  |
| IK Rating    | IK08                                                               |  |
| Material     | High corrosion resistance<br>extruded copper-free<br>aluminum body |  |
| Coating      | Polyester powder coating with phosphocromating pre-finish          |  |
| Light source | NR. 2 CREE XP-G2 LED                                               |  |
| Screws       | Stainless steel                                                    |  |
| Transformer  | Electronic power supply<br>220/240V 50/60Hz built-in               |  |
| Gasket       | Silicone rubber                                                    |  |
| Power cable  | 0,10 mt. neoprene<br>power cable included                          |  |
| Glass        | Tempered                                                           |  |
| Gross weight | 1,00 Kg                                                            |  |