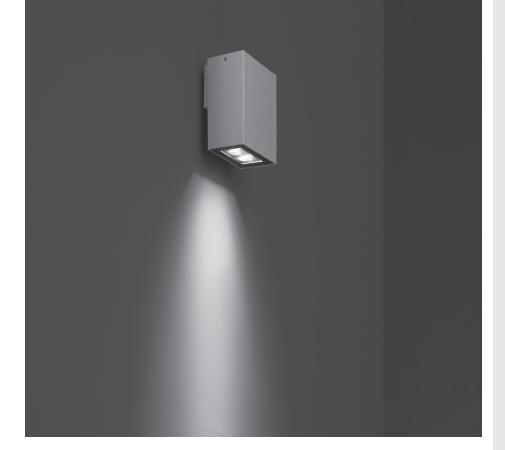

## TAG MINI 01

Wall applique, to be mounted on an outdoor façade/wall, with one side light distribution. Luminaire body is made of extruded copper-free aluminum, secured with die-cast aluminum base, tempered safety glass, moulded silicone gasket and stainless steel screws. Built-in LED driver 220-240V 50-60Hz, with nr. 2 CREE XP-G2 LED. IP65 rating.