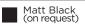

## Finish color options:

|  | Anthracite | Grey |
|--|------------|------|
|  | RAL 7016   |      |