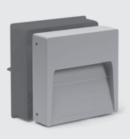

## **RF RECESS**

Square wall-recessed luminaire for outdoor installation, phospho-chromatised and polyester powder coated extruded copper-free aluminium body, tempered frosted glass diffuser, moulded silicone gaskets, polypropylene housing for recess. Built-in LED driver 220-240V 50-60Hz, with 6 CREE XH-G mid-power LED. IP65 rating.

## **Technical data**

| Wattage      | 4 WATT                                                             |
|--------------|--------------------------------------------------------------------|
| IP Rating    | IP65                                                               |
| IK Rating    | IK08                                                               |
| Material     | High corrosion resistance<br>die-cast copper-free<br>aluminum body |
| Coating      | Polyester powder coating with phosphocromating pre-finish          |
| Light source | NR. 6 x CREE XH-G LED                                              |
| Screws       | Stainless steel                                                    |
| Transformer  | Electrical power supply<br>220/240V 50/60Hz built-in               |
| Gasket       | Silicone rubber                                                    |
| Glass        | Tempered                                                           |
| Cable gland  | M12 rubber grommet                                                 |
| Power cable  | 0.10 mt power cable included                                       |
| Gross weight | 0,70 Kg                                                            |
| Included     | Polypropylene housing for recess                                   |
|              |                                                                    |