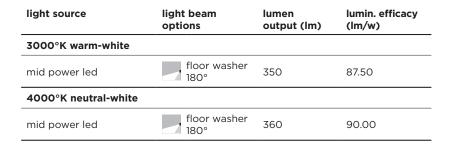

## **Technical data**

| Wattage      | 4 WATT                                                             |
|--------------|--------------------------------------------------------------------|
| IP Rating    | IP65                                                               |
| IK Rating    | IK08                                                               |
| Material     | High corrosion resistance<br>die-cast copper-free<br>aluminum body |
| Coating      | Polyester powder coating with phosphocromating pre-finish          |
| Light source | NR. 6 x CREE XH-G LED                                              |
| Screws       | Stainless steel                                                    |
| Transformer  | Electrical power supply<br>220/240V 50/60Hz built-in               |
| Gasket       | Silicone rubber                                                    |
| Glass        | Tempered                                                           |
| Cable gland  | M12 rubber grommet                                                 |
| Power cable  | 0.10 mt power cable included                                       |
| Gross weight | 0,70 Kg                                                            |
| Included     | Polypropylene housing for recess                                   |
|              |                                                                    |