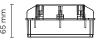

## **Technical data**

| Wattage      | 4 WATT                                                             |
|--------------|--------------------------------------------------------------------|
| IP Rating    | IP65                                                               |
| IK Rating    | IK08                                                               |
| Material     | High corrosion resistance<br>die-cast copper-free<br>aluminum body |
| Coating      | Polyester powder coating with phosphocromating pre-finish          |
| Light source | NR. 6 x CREE XH-G LED                                              |
| Screws       | Stainless steel                                                    |
| Transformer  | Electrical power supply<br>220/240V 50/60Hz built-in               |
| Gasket       | Silicone rubber                                                    |
| Glass        | Tempered                                                           |
| Cable gland  | M12 rubber grommet                                                 |
| Power cable  | 0.10 mt power cable included                                       |
| Gross weight | 0,70 Kg                                                            |
| Included     | Polypropylene housing for recess                                   |
|              |                                                                    |