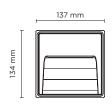

## **Technical data**

| Wattage      | 4 WATT                                                             |
|--------------|--------------------------------------------------------------------|
| IP Rating    | IP65                                                               |
| IK Rating    | IK08                                                               |
| Material     | High corrosion resistance<br>die-cast copper-free<br>aluminum body |
| Coating      | Polyester powder coating with phosphocromating pre-finish          |
| Light source | NR. 6 x CREE XH-G LED                                              |
| Screws       | Stainless steel                                                    |
| Transformer  | Electrical power supply<br>220/240V 50/60Hz built-in               |
| Gasket       | Silicone rubber                                                    |
| Glass        | Tempered                                                           |
| Cable gland  | M12 rubber grommet                                                 |
| Power cable  | 0.10 mt power cable included                                       |
| Gross weight | 0,70 Kg                                                            |
| Included     | Polypropylene housing for recess                                   |
|              |                                                                    |