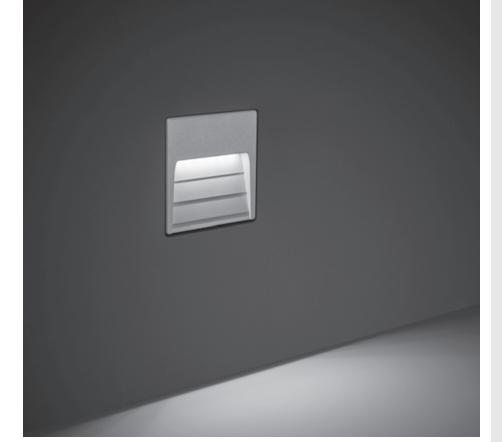

## **RF RECESS**

Square wall-recessed luminaire for outdoor installation, phospho-chromatised and polyester powder coated extruded copper-free aluminium body, tempered frosted glass diffuser, moulded silicone gaskets, polypropylene housing for recess. Built-in LED driver 220-240V 50-60Hz, with 6 CREE XH-G mid-power LED. IP65 rating.

## **Technical data**

| Wattage      | 4 WATT                                                             |
|--------------|--------------------------------------------------------------------|
| IP Rating    | IP65                                                               |
| IK Rating    | IK08                                                               |
| Material     | High corrosion resistance<br>die-cast copper-free<br>aluminum body |
| Coating      | Polyester powder coating with phosphocromating pre-finish          |
| Light source | NR. 6 x CREE XH-G LED                                              |
| Screws       | Stainless steel                                                    |
| Transformer  | Electrical power supply<br>220/240V 50/60Hz built-in               |
| Gasket       | Silicone rubber                                                    |
| Glass        | Tempered                                                           |
| Cable gland  | M12 rubber grommet                                                 |
| Power cable  | 0.10 mt power cable included                                       |
| Gross weight | 0,70 Kg                                                            |
| Included     | Polypropylene housing for recess                                   |
|              |                                                                    |