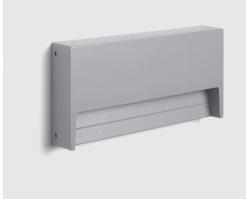

## **Technical features**

401608

Rectangular wall surface-mounted luminaire for outdoor installation on a wall, no recess needed. Phospho-chromatised and polyester powder coated die-cast copper-free aluminium body, tempered safety glass, moulded silicone gasket and stainless steel screws. Built-in LED driver 220-240V 50-60Hz, with 21 mid-power CREE XH-G LED. IP65 rating.