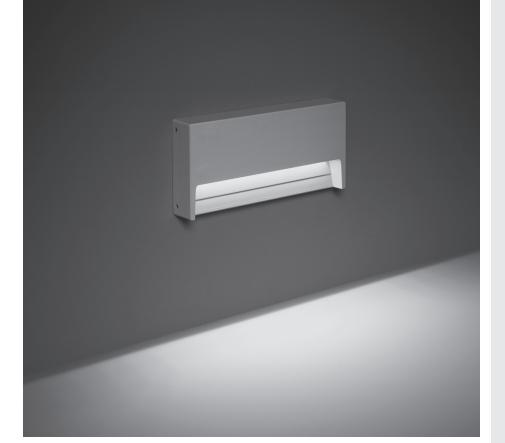

## **Technical features**

401608

Rectangular wall surface-mounted luminaire for outdoor installation on a wall, no recess needed. Phospho-chromatised and polyester powder coated die-cast copper-free aluminium body, tempered safety glass, moulded silicone gasket and stainless steel screws. Built-in LED driver 220-240V 50-60Hz, with 21 mid-power CREE XH-G LED. IP65 rating.

| Technical data |
|----------------|
|----------------|

| Wattage           | 14 WATT                                                                 |  |  |
|-------------------|-------------------------------------------------------------------------|--|--|
| IP Rating         | IP65                                                                    |  |  |
| IK Rating         | IK08                                                                    |  |  |
| Material          | High corrosion resistance die-cast copper-free aluminum body and frame. |  |  |
| Coating           | Polyester powder coating with phosphocromating pre-finish               |  |  |
| Light source      | NR. 21 x CREE XH-G LED                                                  |  |  |
| Screws            | Stainless steel                                                         |  |  |
| Transformer       | Electronic power supply<br>220/240V 50/60Hz built-in                    |  |  |
| Gasket            | Silicone rubber                                                         |  |  |
| Glass             | Tempered                                                                |  |  |
| Rubber<br>grommet | M16 Rutaseal® in EPDM                                                   |  |  |
| Gross weight      | 1,70 Kg                                                                 |  |  |