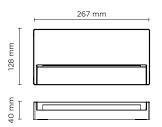

## **Technical features**

401608

Rectangular wall surface-mounted luminaire for outdoor installation on a wall, no recess needed. Phospho-chromatised and polyester powder coated die-cast copper-free aluminium body, tempered safety glass, moulded silicone gasket and stainless steel screws. Built-in LED driver 220-240V 50-60Hz, with 21 mid-power CREE XH-G LED. IP65 rating.

| Technical data |
|----------------|
|----------------|

| Wattage           | 14 WATT                                                                 |  |  |
|-------------------|-------------------------------------------------------------------------|--|--|
| IP Rating         | IP65                                                                    |  |  |
| IK Rating         | IK08                                                                    |  |  |
| Material          | High corrosion resistance die-cast copper-free aluminum body and frame. |  |  |
| Coating           | Polyester powder coating with phosphocromating pre-finish               |  |  |
| Light source      | NR. 21 x CREE XH-G LED                                                  |  |  |
| Screws            | Stainless steel                                                         |  |  |
| Transformer       | Electronic power supply<br>220/240V 50/60Hz built-in                    |  |  |
| Gasket            | Silicone rubber                                                         |  |  |
| Glass             | Tempered                                                                |  |  |
| Rubber<br>grommet | M16 Rutaseal® in EPDM                                                   |  |  |
| Gross weight      | 1,70 Kg                                                                 |  |  |