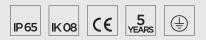

## **Technical data**

| 14 WATT                                                            |  |
|--------------------------------------------------------------------|--|
| IP65                                                               |  |
| IK08                                                               |  |
| High corrosion resistance<br>die-cast copper-free aluminum<br>body |  |
| Polyester powder coating with phosphocromating pre-finish          |  |
| Low power CREE LED                                                 |  |
| Stainless steel                                                    |  |
| Electronic power supply 220/240V 50/60Hz built-in                  |  |
| Silicone rubber                                                    |  |
| M16 Rutaseal® in EPDM                                              |  |
| Polycarbonate                                                      |  |
| 1,50 Kg                                                            |  |
|                                                                    |  |