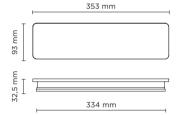

## **Technical data**

| 14 WATT                                                            |  |
|--------------------------------------------------------------------|--|
| IP65                                                               |  |
| IK08                                                               |  |
| High corrosion resistance<br>die-cast copper-free aluminum<br>body |  |
| Polyester powder coating with phosphocromating pre-finish          |  |
| Low power CREE LED                                                 |  |
| Stainless steel                                                    |  |
| Electronic power supply 220/240V 50/60Hz built-in                  |  |
| Silicone rubber                                                    |  |
| M16 Rutaseal® in EPDM                                              |  |
| Polycarbonate                                                      |  |
| 1,50 Kg                                                            |  |
|                                                                    |  |