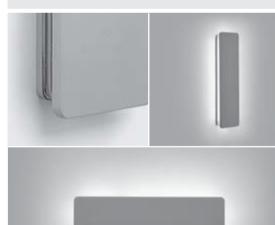

## 401709 ECLIPSE LINEAR 350 Designed by PAOLO VILLA

Rectangular wall surface-mounted luminaire creating a **diffused and discrete light through the fixture perimeter** on the wall. Fixture for outdoor installation on a wall. Phospho-chromatised and polyester powder coated die-cast copper-free aluminium body, frosted polycarbonate diffuser, moulded silicone gasket and stainless steel screws. Built-in LED driver 220-240V 50-60Hz, with low-power CREE LED. IP65 rating.

\* Other light colors available on request: Neutral-white

Finish color options:

Matt Black (on request)

## **Technical data**

| 14 WATT                                                            |  |
|--------------------------------------------------------------------|--|
| IP65                                                               |  |
| IK08                                                               |  |
| High corrosion resistance<br>die-cast copper-free aluminum<br>body |  |
| Polyester powder coating with phosphocromating pre-finish          |  |
| Low power CREE LED                                                 |  |
| Stainless steel                                                    |  |
| Electronic power supply 220/240V 50/60Hz built-in                  |  |
| Silicone rubber                                                    |  |
| M16 Rutaseal® in EPDM                                              |  |
| Polycarbonate                                                      |  |
| 1,50 Kg                                                            |  |
|                                                                    |  |