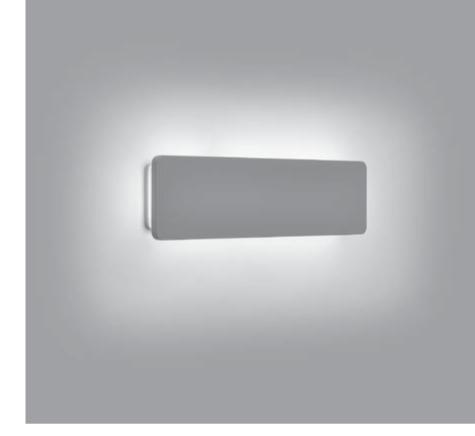

## 401709 ECLIPSE LINEAR 350 Designed by PAOLO VILLA

Rectangular wall surface-mounted luminaire creating a **diffused and discrete light through the fixture perimeter** on the wall. Fixture for outdoor installation on a wall. Phospho-chromatised and polyester powder coated die-cast copper-free aluminium body, frosted polycarbonate diffuser, moulded silicone gasket and stainless steel screws. Built-in LED driver 220-240V 50-60Hz, with low-power CREE LED. IP65 rating.