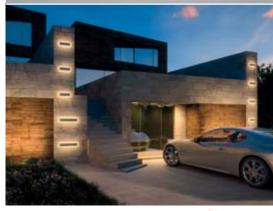

## 401709 ECLIPSE LINEAR 350 Designed by PAOLO VILLA

Rectangular wall surface-mounted luminaire creating a **diffused and discrete light through the fixture perimeter** on the wall. Fixture for outdoor installation on a wall. Phospho-chromatised and polyester powder coated die-cast copper-free aluminium body, frosted polycarbonate diffuser, moulded silicone gasket and stainless steel screws. Built-in LED driver 220-240V 50-60Hz, with low-power CREE LED. IP65 rating.