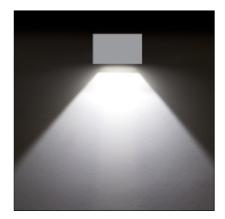

## Outdoor and/or indoor luminaire constructed of:

- Painted die-cast aluminium structure
- Tempered glass diffuser
- Aluminium reflector
- Silicon gaskets
- Stainless steel screws
- Painting using high resistance to UV and corrosion polyester powders

<sup>\*</sup> Lumen rating is related to the flux emitted by the LED module and not to the flux emitted by the appliance

Wall mounting

Single power supply cables input

LED: The luminaire is supplied with a 220/240V 50/60Hz built-in power supply.