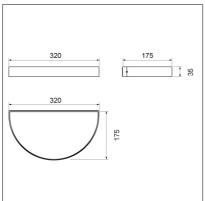

| Code     | Light source | Power | Lum.<br>Flux * | Colour<br>Temperature |
|----------|--------------|-------|----------------|-----------------------|
| 3830.66X | LED          | 15W   | 2100 lm        | 4000 K                |
| 3830.67X | LED          | 15W   | 2000 lm        | 3000 K                |

<sup>\*</sup> Lumen rating is related to the flux emitted by the LED module and not to the flux emitted by the appliance

Wall mounting

Single power supply cables input

LED: The luminaire is supplied with a 220/240V 50/60Hz built-in power supply.