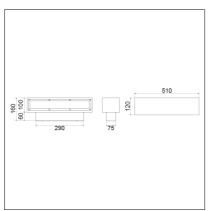

# **LINE 510**

### Outdoor wall luminaire available in 3 different sizes:

LINE 510 LINE 320 LINE 210

#### It is constructed of:

- Painted die-cast aluminium body
- · Satin glass diffuser
- Aluminium reflector
- Silicon gaskets
- Stainless steel screws
- Painting using high resistance to UV and corrosion polyester powders