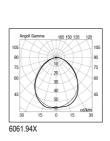

# **NOTES**

Mono direction light LINE 510 luminaire can be installed both horizontal and vertical

| Code     | Light source                     | Power       | Socket               | Notes                   |
|----------|----------------------------------|-------------|----------------------|-------------------------|
| 6061.94X | TC-L                             | 1x36W       | 2G11                 | With electronic ballast |
|          |                                  |             |                      |                         |
| Wall mod | nting Double power supply cables | entry IK 07 | Impact Energy (J): 2 |                         |