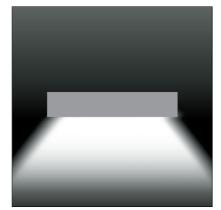

# **NOTES**

Mono direction light LINE 510 luminaire can be installed both horizontal and vertical

| Code     | Light source                     | Power       | Socket               | Notes                   |
|----------|----------------------------------|-------------|----------------------|-------------------------|
| 6061.94X | TC-L                             | 1x36W       | 2G11                 | With electronic ballast |
|          |                                  |             |                      |                         |
| Wall mod | nting Double power supply cables | entry IK 07 | Impact Energy (J): 2 |                         |