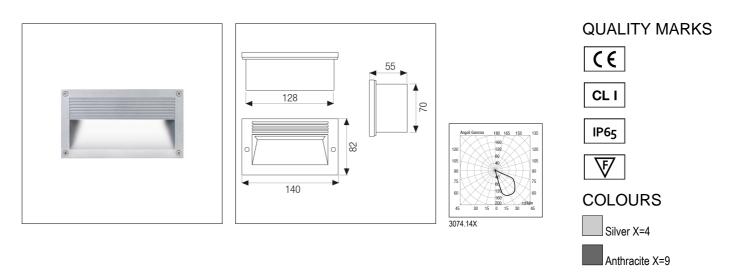

## LID

Indirect light recessed wall luminaire constructed of: • Painted die-cast aluminium body • Tempered glass diffuser • Aluminium reflector

- Silicon gaskets
- Stainless steel screws
- Technopolymer wall holder
- Painting using high resistance to UV and corrosion polyester powders

| Code     | Light source | Power | Lum.<br>Flux * | Socket | Colour<br>Temperature |
|----------|--------------|-------|----------------|--------|-----------------------|
| 3074.14X | QT14 Halopin | 40W   |                | G9     |                       |
| 3074.66X | LED          | 4W    | 420 lm         |        | 4000 K                |
| 3074.67X | LED          | 4W    | 400 lm         |        | 3000 K                |
|          |              |       |                |        |                       |

\* Lumen rating is related to the flux emitted by the LED module and not to the flux emitted by the appliance