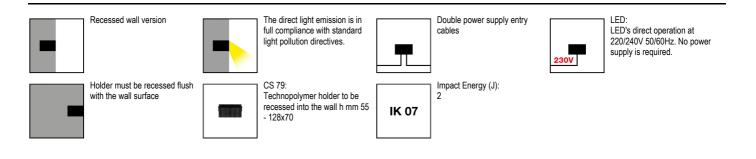

## LID

Indirect light recessed wall luminaire constructed of: • Painted die-cast aluminium body • Tempered glass diffuser • Aluminium reflector

- Silicon gaskets
- Stainless steel screws
- Technopolymer wall holder
- Painting using high resistance to UV and corrosion polyester powders