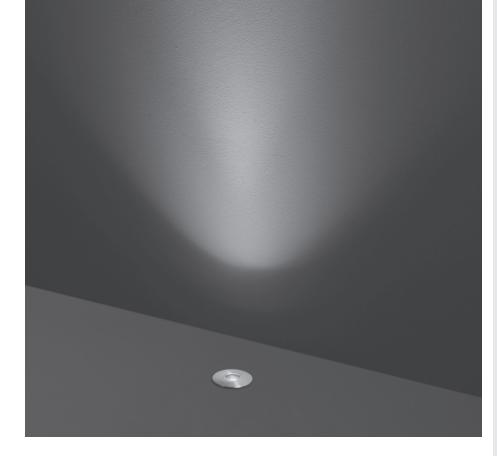

# 201074 HYDROFLOOR NANO XXS

Round ground-recessed luminaire for outdoor installation, Hard anodized black aluminium body and stainless steel AISI 316 front trim, tempered safety glass, moulded silicone gasket. Remote constant current 350 mA driver needed, with 1 CREE XP-G2 LED. IP68 rating.