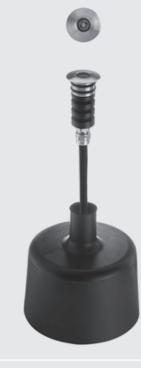

# 201074 HYDROFLOOR NANO XXS

Round ground-recessed luminaire for outdoor installation, Hard anodized black aluminium body and stainless steel AISI 316 front trim, tempered safety glass, moulded silicone gasket. Remote constant current 350 mA driver needed, with 1 CREE XP-G2 LED. IP68 rating.

#### Technical data

| Wattage       | 1 WATT                                 |
|---------------|----------------------------------------|
| IP Rating     | IP68                                   |
| IK Rating     | IK09                                   |
| Material      | Hard anodized black<br>aluminium body  |
| Trim          | Stainless steel AISI 316 L             |
| Light source  | Nr. 1 CREE XP-G2 LED                   |
| Remote driver | Constant current<br>max 350 mA         |
| Gasket        | Silicone rubber                        |
| Glass         | Tempered                               |
| Cable gland   | M12                                    |
| Power cable   | 1 mt. neoprene power cable<br>included |
| Gross weight  | 0,20 Kg                                |
|               |                                        |