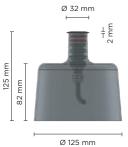

#### Technical data

| Wattage       | 1 WATT                                 |
|---------------|----------------------------------------|
| IP Rating     | IP68                                   |
| IK Rating     | IK09                                   |
| Material      | Hard anodized black<br>aluminium body  |
| Trim          | Stainless steel AISI 316 L             |
| Light source  | Nr. 1 CREE XP-G2 LED                   |
| Remote driver | Constant current<br>max 350 mA         |
| Gasket        | Silicone rubber                        |
| Glass         | Tempered                               |
| Cable gland   | M12                                    |
| Power cable   | 1 mt. neoprene power cable<br>included |
| Gross weight  | 0,20 Kg                                |
|               |                                        |