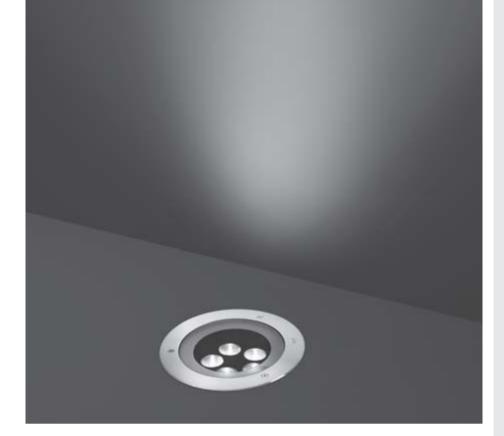

# HYDROFLOOR MEDIUM COMPACT

Round compact ground-recessed luminaire for outdoor installation, Phospho-chromatised and polyester powder coated die-cast copper-free aluminium body and stainless steel AISI 304 frame, tempered safety glass, moulded silicone gasket.

Built-in LED driver 220-240V 50-60Hz, with 5 CREE XP-G3 LED. IP67 rating.

| light source         | light beam options | lumen<br>outpu |       | efficacy<br>) |
|----------------------|--------------------|----------------|-------|---------------|
| 3000°K warm-white    |                    |                |       |               |
| high-power led       | 10°                | 720            | 90.00 |               |
| high-power led       | 30                 | ° 684          | 85.50 |               |
| high-power led       | 45                 | ° 650          | 81.25 |               |
| 4000°K neutral-white |                    |                | '     |               |
| high-power led       | 10°                | 750            | 93.75 |               |
| high-power led       | 30                 | ° 713          | 89.13 |               |
| high-power led       | 45                 | ° 677          | 84.63 |               |