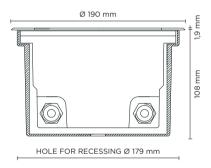

#### **Technical data**

| 8 WATT IP67                                                        |  |  |
|--------------------------------------------------------------------|--|--|
| · · ·                                                              |  |  |
| 11/10                                                              |  |  |
| IK10                                                               |  |  |
| High corrosion resistance<br>die-cast copper-free<br>aluminum body |  |  |
| Stainless steel AISI 304                                           |  |  |
| Polyester powder coating with phosphocromating pre-finish          |  |  |
| N. 5 x 1.5W CREE "XP-G3" LED                                       |  |  |
| Stainless steel                                                    |  |  |
| Electronic power supply<br>220/240V 50/60Hz<br>built-in            |  |  |
| Max 5000 Kg                                                        |  |  |
| Silicone rubber                                                    |  |  |
| Tempered                                                           |  |  |
| Double PG11                                                        |  |  |
| +/- 15 degrees                                                     |  |  |
| 1 mt. neoprene power cable included                                |  |  |
| 2,20 Kg                                                            |  |  |
| Polypropilene recessing box included                               |  |  |
|                                                                    |  |  |