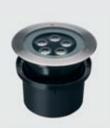

# HYDROFLOOR MEDIUM COMPACT

Round compact ground-recessed luminaire for outdoor installation, Phospho-chromatised and polyester powder coated die-cast copper-free aluminium body and stainless steel AISI 304 frame, tempered safety glass, moulded silicone gasket.

Built-in LED driver 220-240V 50-60Hz, with 5 CREE XP-G3 LED. IP67 rating.

| light source         | light beam options | lumen<br>outpu |       | efficacy<br>) |
|----------------------|--------------------|----------------|-------|---------------|
| 3000°K warm-white    |                    |                |       |               |
| high-power led       | 10°                | 720            | 90.00 |               |
| high-power led       | 30                 | ° 684          | 85.50 |               |
| high-power led       | 45                 | ° 650          | 81.25 |               |
| 4000°K neutral-white |                    |                | '     |               |
| high-power led       | 10°                | 750            | 93.75 |               |
| high-power led       | 30                 | ° 713          | 89.13 |               |
| high-power led       | 45                 | ° 677          | 84.63 |               |

### Finish color options:

Stainless Steel (on request)