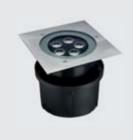

# HYDROFLOOR MEDIUM COMPACT

Round compact ground-recessed luminaire for outdoor installation, Phospho-chromatised and polyester powder coated die-cast copper-free aluminium body and stainless steel AISI 304 frame, tempered safety glass, moulded silicone gasket.

Built-in LED driver 220-240V 50-60Hz, with 5 CREE XP-G3 LED. IP67 rating.

| light source         | light beam options | lumen<br>outpu |       | efficacy<br>) |
|----------------------|--------------------|----------------|-------|---------------|
| 3000°K warm-white    |                    |                |       |               |
| high-power led       | 10°                | 720            | 90.00 |               |
| high-power led       | 30                 | ° 684          | 85.50 |               |
| high-power led       | 45                 | ° 650          | 81.25 |               |
| 4000°K neutral-white |                    |                | '     |               |
| high-power led       | 10°                | 750            | 93.75 |               |
| high-power led       | 30                 | ° 713          | 89.13 |               |
| high-power led       | 45                 | ° 677          | 84.63 |               |