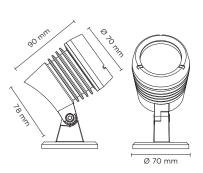

## **JET MINI SPIKE**

Spike projector for outdoor installation through earth spike. Phospho-chromatised and polyester powder coated die-cast copper-free aluminium body, tempered safety glass, moulded silicone gasket and stainless steel screws. Built-in LED driver 220-240V 50-60Hz, with 1 CREE CXA 1304 COB LED. IP66 rating.

### **Technical data**

| Wattage      | 6 WATT                                                             |  |
|--------------|--------------------------------------------------------------------|--|
| IP Rating    | IP66                                                               |  |
| IK Rating    | IK08                                                               |  |
| Material     | High corrosion resistance<br>die-cast copper-free<br>aluminum body |  |
| Coating      | Polyester powder coating with phosphocromating pre-finish          |  |
| Light source | NR. 1 x 6W COB CREE<br>"CXA 1304" LED                              |  |
| Screws       | Stainless steel                                                    |  |
| Transformer  | Electronic power supply<br>220/240V 50/60Hz<br>built-in            |  |
| Gasket       | Silicone rubber                                                    |  |
| Glass        | Tempered                                                           |  |
| Anti-glare   | Visor                                                              |  |
| Power cable  | 1 mt. neoprene power cable included                                |  |
| Gross weight | 0,70 Kg                                                            |  |
| Spike        | Anticorrosion plastic material                                     |  |
|              |                                                                    |  |