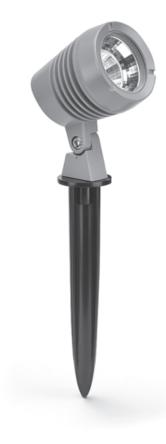

## **JET MINI SPIKE**

Spike projector for outdoor installation through earth spike. Phospho-chromatised and polyester powder coated die-cast copper-free aluminium body, tempered safety glass, moulded silicone gasket and stainless steel screws. Built-in LED driver 220-240V 50-60Hz, with 1 CREE CXA 1304 COB LED. IP66 rating.

### **Technical data**

| Wattage      | 6 WATT                                                             |  |
|--------------|--------------------------------------------------------------------|--|
| IP Rating    | IP66                                                               |  |
| IK Rating    | IK08                                                               |  |
| Material     | High corrosion resistance<br>die-cast copper-free<br>aluminum body |  |
| Coating      | Polyester powder coating with phosphocromating pre-finish          |  |
| Light source | NR. 1 x 6W COB CREE<br>"CXA 1304" LED                              |  |
| Screws       | Stainless steel                                                    |  |
| Transformer  | Electronic power supply<br>220/240V 50/60Hz<br>built-in            |  |
| Gasket       | Silicone rubber                                                    |  |
| Glass        | Tempered                                                           |  |
| Anti-glare   | Visor                                                              |  |
| Power cable  | 1 mt. neoprene power cable included                                |  |
| Gross weight | 0,70 Kg                                                            |  |
| Spike        | Anticorrosion plastic material                                     |  |
|              |                                                                    |  |