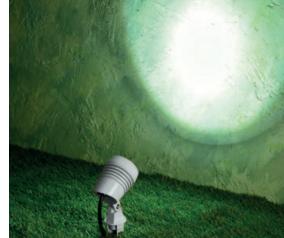

## **JET MINI SPIKE**

Spike projector for outdoor installation through earth spike. Phospho-chromatised and polyester powder coated die-cast copper-free aluminium body, tempered safety glass, moulded silicone gasket and stainless steel screws. Built-in LED driver 220-240V 50-60Hz, with 1 CREE CXA 1304 COB LED. IP66 rating.