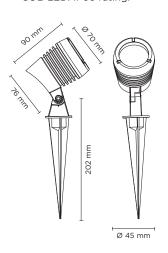

## **JET MINI SPIKE**

Spike projector for outdoor installation through earth spike. Phospho-chromatised and polyester powder coated die-cast copper-free aluminium body, tempered safety glass, moulded silicone gasket and stainless steel screws. Built-in LED driver 220-240V 50-60Hz, with 1 CREE CXA 1304 COB LED. IP66 rating.

### **Technical data**

| Wattage      | 6 WATT                                                             |  |
|--------------|--------------------------------------------------------------------|--|
| IP Rating    | IP66                                                               |  |
| IK Rating    | IK08                                                               |  |
| Material     | High corrosion resistance<br>die-cast copper-free<br>aluminum body |  |
| Coating      | Polyester powder coating with phosphocromating pre-finish          |  |
| Light source | NR. 1 x 6W COB CREE<br>"CXA 1304" LED                              |  |
| Screws       | Stainless steel                                                    |  |
| Transformer  | Electronic power supply<br>220/240V 50/60Hz<br>built-in            |  |
| Gasket       | Silicone rubber                                                    |  |
| Glass        | Tempered                                                           |  |
| Anti-glare   | Visor                                                              |  |
| Power cable  | 1 mt. neoprene power cable included                                |  |
| Gross weight | 0,70 Kg                                                            |  |
| Spike        | Anticorrosion plastic material                                     |  |
|              |                                                                    |  |