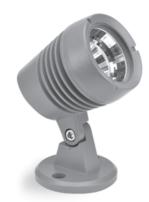

## **JET MINI SPIKE**

Spike projector for outdoor installation through earth spike. Phospho-chromatised and polyester powder coated die-cast copper-free aluminium body, tempered safety glass, moulded silicone gasket and stainless steel screws. Built-in LED driver 220-240V 50-60Hz, with 1 CREE CXA 1304 COB LED. IP66 rating.

### **Technical data**

| Wattage      | 6 WATT                                                             |  |
|--------------|--------------------------------------------------------------------|--|
| IP Rating    | IP66                                                               |  |
| IK Rating    | IK08                                                               |  |
| Material     | High corrosion resistance<br>die-cast copper-free<br>aluminum body |  |
| Coating      | Polyester powder coating with phosphocromating pre-finish          |  |
| Light source | NR. 1 x 6W COB CREE<br>"CXA 1304" LED                              |  |
| Screws       | Stainless steel                                                    |  |
| Transformer  | Electronic power supply<br>220/240V 50/60Hz<br>built-in            |  |
| Gasket       | Silicone rubber                                                    |  |
| Glass        | Tempered                                                           |  |
| Anti-glare   | Visor                                                              |  |
| Power cable  | 1 mt. neoprene power cable included                                |  |
| Gross weight | 0,70 Kg                                                            |  |
| Spike        | Anticorrosion plastic material                                     |  |
|              |                                                                    |  |